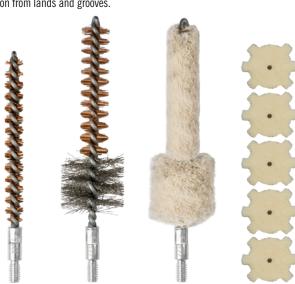

## **KEEP YOUR PRECISION FIREARM** FIRING PRECISELY.

The AR15 Brush Combo contains the critical components you need to keep your AR15 chamber and bore carbon free. It contains a star chamber brush and star chamber mop for cleaning inside the hard to reach star chamber. Star chamber pads help collect left-over carbon while applying the perfect amount of oil or solvent. The .223/5.56mm bore brush scrubs baked on carbon from lands and grooves.

- BORE BRUSH
- STAR CHAMBER MOP
- STAR CHAMBER CLEANING PADS
- STAR CHAMBER BRUSH

ALL COMPONENTS WORK WITH STANDARD 8-32 **THREADS** 

MARNING: This product can expose you to chemicals including Lead, which is known to the state of California to cause cancer and birth defects or reproductive harm. For more information, go to www.P65Warnings.ca.gov.