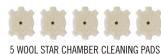

Remove carbon or add oil using star chamber pads

Every component snaps into place for improved storage and organization