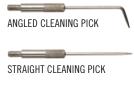

50 CLEANING PATCHES

Use 3-in-1 tool to punch takedown pin

T-handle with rotating rod helps improve cleaning in lands and grooves

Clean from breech to muzzle with phosphor bronze bore brush

Star chamber brush loosens carbon out of hard to reach lugs