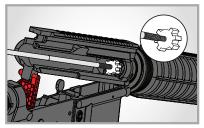

50 CLEANING PATCHES

Use 3-in-1 tool to punch takedown pin

T-handle with rotating rod helps improve cleaning in lands and grooves

Clean from breech to muzzle with phosphor bronze bore brush

Star chamber brush loosens carbon out of hard to reach lugs