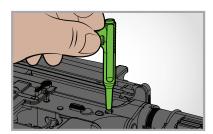

50 CLEANING PATCHES

Use 3-in-1 tool to punch takedown pin

T-handle with rotating rod helps improve cleaning in lands and grooves

Clean from breech to muzzle with phosphor bronze bore brush

Star chamber brush loosens carbon out of hard to reach lugs