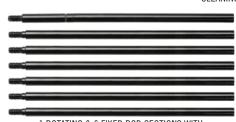

## ORGANIZED, LOCKED DOWN, NO CABLES & READY TO GO.

STAR CHAMBER BRUSH

3-IN-1 BORE ILLUMINATOR/PIN PUNCH/SAFETY FLAG

COMPACT ZIPPERED CASE

1 ROTATING & 6 FIXED ROD SECTIONS WITH DURABLE BLACK E-COATING (COMBINE TO FORM A 33" ROD)