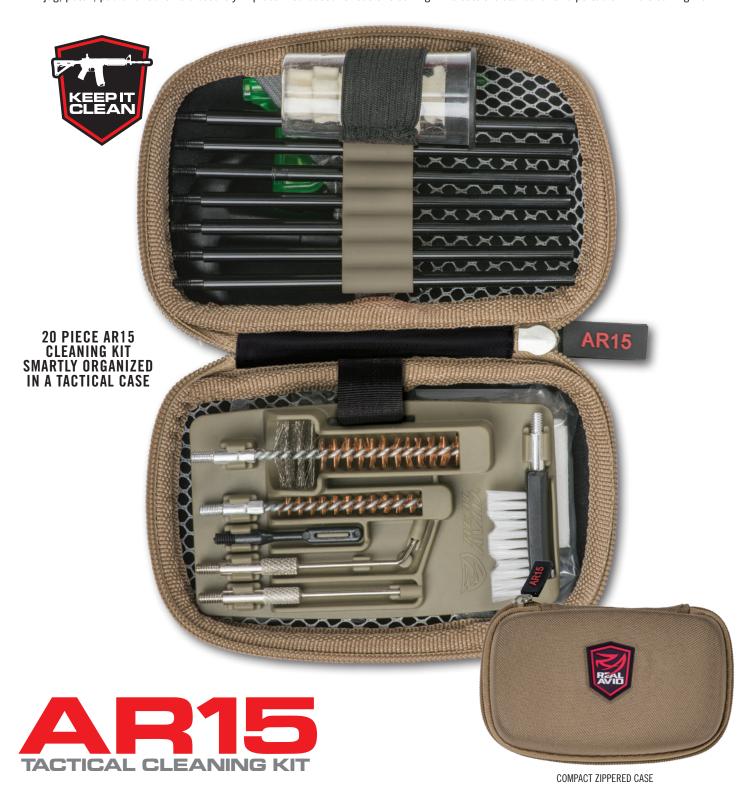

#### **GUN BOSS® - AR15**

# AR15 SPECIFIC CLEANING TOOLS READY TO GO WHEREVER YOUR GUN GOES.

Big functionality in a small rugged package that easily fits into a pack or range bag. A chamber brush, carbon picks and star chamber pads help to clean more than the bore and keep your bolt cycling smoothly. No annoying loose parts. Smartly organized, each brush, pick, jag, patch, pad and rod is held securely in place. Rod based for easier cleaning. This sets the standard for a portable AR15 cleaning kit.

### 20 PIECE AR15 CLEANING KIT SMARTLY ORGANIZED IN A TACTICAL CASE

MRNING: This product can expose you to chemicals including Lead, which is known to the state of California to cause cancer and birth defects or reproductive harm. For more information, go to www.P65Warnings.ca.gov.