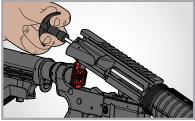

50 CLEANING PATCHES

Use 3-in-1 tool to punch takedown pin

T-handle with rotating rod helps improve cleaning in lands and grooves

Clean from breech to muzzle with phosphor bronze bore brush

Star chamber brush loosens carbon out of hard to reach lugs