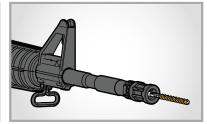

# AR15 SPECIFIC CLEANING TOOLS READY TO GO WHEREVER YOUR GUN GOES.

Big functionality in a small rugged package that easily fits into a pack or range bag. A chamber brush, carbon picks and star chamber pads help to clean more than the bore and keep your bolt cycling smoothly. No annoying loose parts. Smartly organized, each brush, pick, jag, patch, pad and rod is held securely in place. Rod based for easier cleaning. This sets the standard for a portable AR15 cleaning kit.

## ORGANIZED, LOCKED DOWN, NO CABLES & READY TO GO.

STAR CHAMBER BRUSH

3-IN-1 BORE ILLUMINATOR/PIN PUNCH/SAFETY FLAG

COMPACT ZIPPERED CASE

1 ROTATING & 6 FIXED ROD SECTIONS WITH DURABLE BLACK E-COATING (COMBINE TO FORM A 33" ROD)