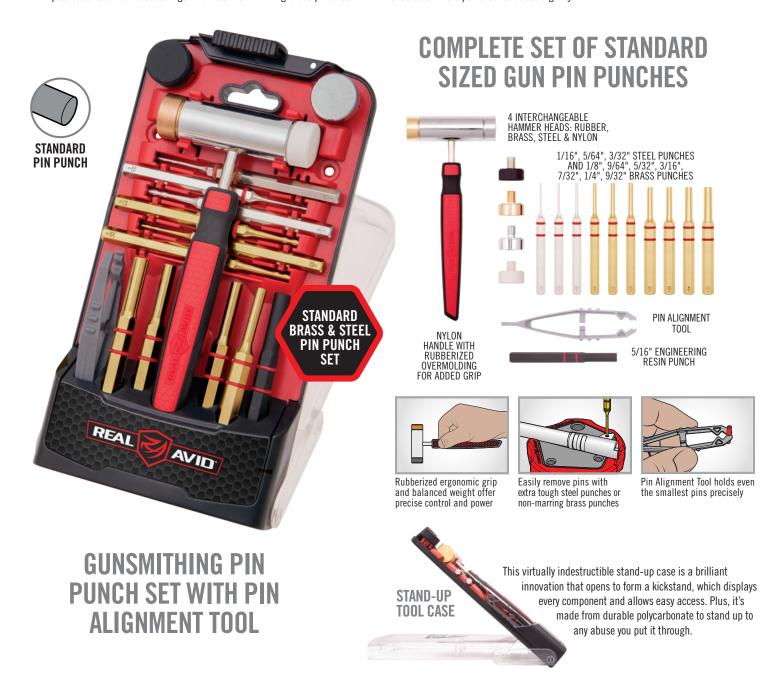

## ACCU-PUNCH®HAMMER WITH BRASS&STEEL PIN PUNCHES

## DESIGNED FROM THE GROUND UP TO WORK BETTER ON GUNS.

This advanced kit works to safely remove and install gun pins. The ergonomic and perfectly balanced hammer partners with easy grip hex-handle punches for precise control. Kit includes larger diameter non-marring brass punches and hardened steel micro punches for added rigidity.