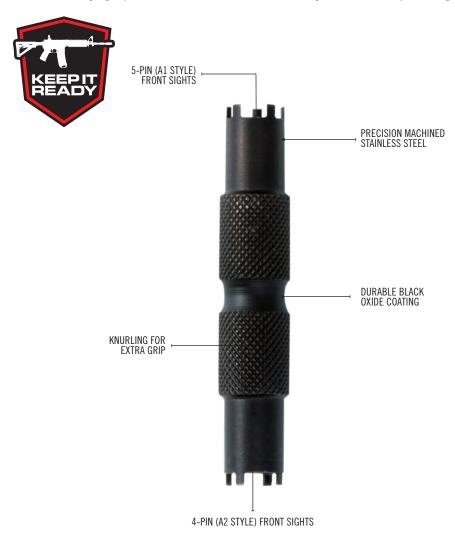

## AR15 FRONT SIGHT ADJUSTER TOOL

## 2-IN-1 TOOL FITS BOTH A1 AND A2 FRONT SIGHTS.

This smartly designed tool makes front sight adjustments quick and easy. The stainless steel shaft is knurled to create no-slip leverage when turning tight posts. It works on both A1 & A2 front sights and the compact design won't clutter up your bag.

## MAKE QUICK SIGHT ADJUSTMENTS ON BOTH 5-PIN AND 4-PIN FRONT SIGHTS.

WARNING: This product can expose you to chemicals including Nickel (Metallic), which is known to the state of California to cause cancer and birth defects or reproductive harm. For more information, go to www.P65Warnings.ca.gov.