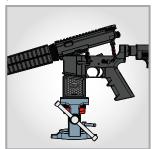

## SMARTFIT AR15 VISE BLOCK

ADJUSTABLE FIT BLOCK FOR ROCK-SOLID SUPPORT TO CLEAN, MAINTAIN OR BUILD YOUR AR15.

The Smart-Fit AR15 Vise Block is the best lower receiver vise block you'll ever use. Magwell sizes have a notoriously wide range of tolerances, and traditional blocks create wiggle and wobble on a gun vise. Smart-Fit's design solves that. It expands to fit all MIL-SPEC AR15 magwells, making loose, sloppy fitting blocks a thing of the past. Insert the block into the magazine well and simply rotate the adjustment handle to tighten the fit. This block can also be used with an inverted lower receiver to work on pistol grips or allow easy access to the underside of your AR15. For hassle-free cleaning, we included the AR15 Pivot Lock for hands-free access to the chamber and barrel.

Steady base for installing or removing buffer tubes

Invert lower receiver for changing pistol grip

WARNING: This product can expose you to chemicals including Lead, which is known to the state of California to cause cancer and birth defects or reproductive harm. For more information, go to www.P65Warnings.ca.gov.