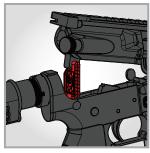

## SMARTFIT AR15 VISE BLOCK

ADJUSTABLE FIT BLOCK FOR ROCK-SOLID SUPPORT TO CLEAN, MAINTAIN OR BUILD YOUR AR15.

The Smart-Fit AR15 Vise Block is the best lower receiver vise block you'll ever use. Magwell sizes have a notoriously wide range of tolerances, and traditional blocks create wiggle and wobble on a gun vise. Smart-Fit's design solves that. It expands to fit all MIL-SPEC AR15 magwells, making loose, sloppy fitting blocks a thing of the past. Insert the block into the magazine well and simply rotate the adjustment handle to tighten the fit. This block can also be used with an inverted lower receiver to work on pistol grips or allow easy access to the underside of your AR15. For hassle-free cleaning, we included the AR15 Pivot Lock for hands-free access to the chamber and barrel.

## **VERSATILE WORK FUNCTIONS:**

Insert block into magwell and rotate adjustment knob to expand block for precise fit

Vise block securely fits into bench vises

Securely holds gun while cleaning

Pivot Lock holds gun open to optimal cleaning position