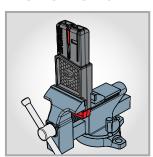

## **VERSATILE WORK FUNCTIONS:**

Insert block into magwell and rotate adjustment knob to expand block for precise fit

Vise block securely fits into bench vises

Securely holds gun while cleaning

Pivot Lock holds gun open to optimal cleaning position