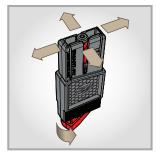

## SMARTFIT AR15 VISE BLOCK

ADJUSTABLE FIT BLOCK FOR ROCK-SOLID SUPPORT TO CLEAN, MAINTAIN OR BUILD YOUR AR15.

The Smart-Fit AR15 Vise Block is the best lower receiver vise block you'll ever use. Magwell sizes have a notoriously wide range of tolerances, and traditional blocks create wiggle and wobble on a gun vise. Smart-Fit's design solves that. It expands to fit all MIL-SPEC AR15 magwells, making loose, sloppy fitting blocks a thing of the past. Insert the block into the magazine well and simply rotate the adjustment handle to tighten the fit. This block can also be used with an inverted lower receiver to work on pistol grips or allow easy access to the underside of your AR15. For hassle-free cleaning, we included the AR15 Pivot Lock for hands-free access to the chamber and barrel.

## **VERSATILE WORK FUNCTIONS:**

Insert block into magwell and rotate adjustment knob to expand block for precise fit

Vise block securely fits into bench vises

Securely holds gun while cleaning

Pivot Lock holds gun open to optimal cleaning position