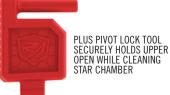

## SMARTFIT AR15 VISE BLOCK

ADJUSTABLE FIT BLOCK FOR ROCK-SOLID SUPPORT TO CLEAN, MAINTAIN OR BUILD YOUR AR15.

The Smart-Fit AR15 Vise Block is the best lower receiver vise block you'll ever use. Magwell sizes have a notoriously wide range of tolerances, and traditional blocks create wiggle and wobble on a gun vise. Smart-Fit's design solves that. It expands to fit all MIL-SPEC AR15 magwells, making loose, sloppy fitting blocks a thing of the past. Insert the block into the magazine well and simply rotate the adjustment handle to tighten the fit. This block can also be used with an inverted lower receiver to work on pistol grips or allow easy access to the underside of your AR15. For hassle-free cleaning, we included the AR15 Pivot Lock for hands-free access to the chamber and barrel.

## **VERSATILE WORK FUNCTIONS:**

Insert block into magwell and rotate adjustment knob to expand block for precise fit

Vise block securely fits into bench vises

Securely holds gun while cleaning

Pivot Lock holds gun open to optimal cleaning position