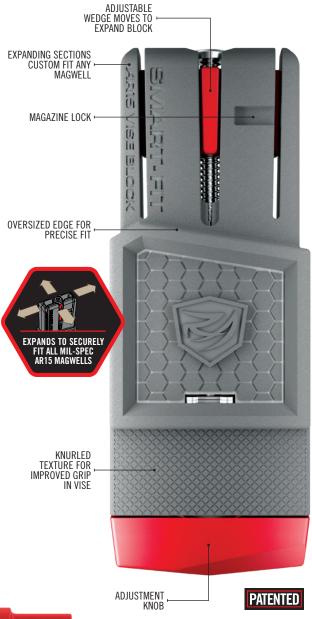

## SMARTFIT AR15 VISE BLOCK

ADJUSTABLE FIT BLOCK FOR ROCK-SOLID SUPPORT TO CLEAN, MAINTAIN OR BUILD YOUR AR15.

The Smart-Fit AR15 Vise Block is the best lower receiver vise block you'll ever use. Magwell sizes have a notoriously wide range of tolerances, and traditional blocks create wiggle and wobble on a gun vise. Smart-Fit's design solves that. It expands to fit all MIL-SPEC AR15 magwells, making loose, sloppy fitting blocks a thing of the past. Insert the block into the magazine well and simply rotate the adjustment handle to tighten the fit. This block can also be used with an inverted lower receiver to work on pistol grips or allow easy access to the underside of your AR15. For hassle-free cleaning, we included the AR15 Pivot Lock for hands-free access to the chamber and barrel.

## **VERSATILE WORK FUNCTIONS:**

Insert block into magwell and rotate adjustment knob to expand block for precise fit

Vise block securely fits into bench vises

Securely holds gun while cleaning

Pivot Lock holds gun open to optimal cleaning position